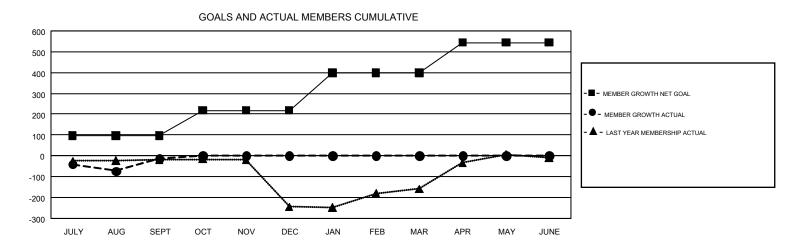

## GMT Constitutional Area 4, Group C

GMT: OPEN

REPORT DOES NOT INCLUDE CLUBS IN UNDISTRICTED AREAS.

| Clubs                 |               |           |               | Members               |                           |                         |                                              |  |
|-----------------------|---------------|-----------|---------------|-----------------------|---------------------------|-------------------------|----------------------------------------------|--|
| RESULTS FOR 2019-2020 |               |           |               | RESULTS FOR 2019-2020 |                           |                         |                                              |  |
| QUARTER               | NEW CLUB GOAL | NEW CLUBS | DROPPED CLUBS | QUARTER               | MEMBER GROWTH NET<br>GOAL | MEMBER GROWTH<br>ACTUAL | DROPPED MEMBERS ACTUAL (including transfers) |  |
| JULY/AUG/SEPT         | 2             | 1         | 3             | JULY/AUG/SEPT         | 96                        | 151                     | 149                                          |  |
| OCT/NOV/DEC           | 4             | 0         | 0             | OCT/NOV/DEC           | 122                       | 0                       | 0                                            |  |
| JAN/FEB/MAR           | 4             | 0         | 0             | JAN/FEB/MAR           | 181                       | 0                       | 0                                            |  |
| APR/MAY/JUNE          | 2             | 0         | 0             | APR/MAY/JUNE          | 145                       | 0                       | 0                                            |  |