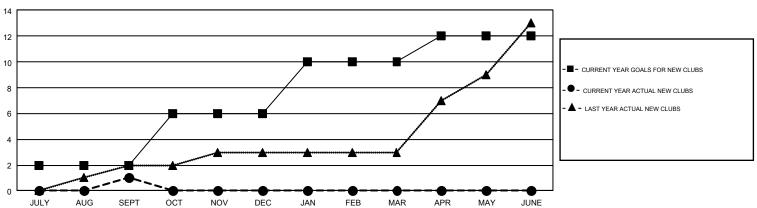

## GMT Constitutional Area 4, Group C

GMT: OPEN

REPORT DOES NOT INCLUDE CLUBS IN UNDISTRICTED AREAS.

| Clubs                 |               |           |               | Members               |                           |                         |                                              |  |
|-----------------------|---------------|-----------|---------------|-----------------------|---------------------------|-------------------------|----------------------------------------------|--|
| RESULTS FOR 2019-2020 |               |           |               | RESULTS FOR 2019-2020 |                           |                         |                                              |  |
| QUARTER               | NEW CLUB GOAL | NEW CLUBS | DROPPED CLUBS | QUARTER               | MEMBER GROWTH NET<br>GOAL | MEMBER GROWTH<br>ACTUAL | DROPPED MEMBERS ACTUAL (including transfers) |  |
| JULY/AUG/SEPT         | 2             | 1         | 3             | JULY/AUG/SEPT         | 96                        | 151                     | 149                                          |  |
| OCT/NOV/DEC           | 4             | 0         | 0             | OCT/NOV/DEC           | 122                       | 0                       | 0                                            |  |
| JAN/FEB/MAR           | 4             | 0         | 0             | JAN/FEB/MAR           | 181                       | 0                       | 0                                            |  |
| APR/MAY/JUNE          | 2             | 0         | 0             | APR/MAY/JUNE          | 145                       | 0                       | 0                                            |  |